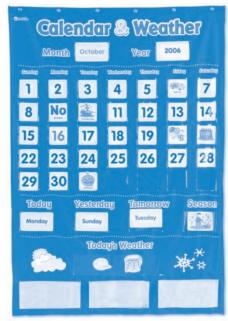

## Calendar & Weather Pocket Chart

Start the day off in your classroom with this durable nylon Calendar & Weather Pocket Chart. This pocket chart is a great aid for exploring days of the week, dates, months, years, weather, seasons, holidays, and special events. This pocket chart comes with 136 colorful cards that create fun and engaging discussions between the teacher and students.

The Calendar & Weather Pocket Chart has transparent pockets to display days of the week, the month, year, dates, weather, and season. There are three storage pockets at the bottom of the chart to keep cards organized when not in use. The pocket chart is washable and can easily hang from a bulletin board or our Pocket Chart Stand (LER 2196).

## **Contents:**

- 31 Date Cards
- 12 Month Cards
- 4 Season Cards
- 7 Days of the Week Cards
- 10 Year Cards
- 9 Weather Cards
- 51 Special Events Cards/Holiday Cards

This includes some cards that can have multiple uses. For example, the flag card can be used for patriotic holidays like Flag Day, Memorial Day, and Veteran's Day. The party cards can be used for any day that you want to have a celebration. The present cards are great to use for Father's Day, Mother's Day or even birthdays. The tooth that is included is perfect for acknowledging the important event of losing a tooth. Also please use the blank cards that are provided to make your own cards for the holidays that you feel are needed that are not included.